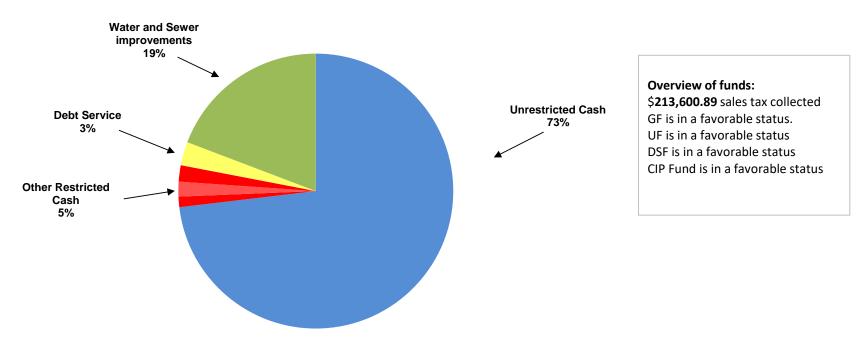

## CITY OF MANOR, TEXAS CASH AND INVESTMENTS As Of September, 2022

|                               | GENERAL       | UTILITY      | DEBT<br>SERVICE | SPECIAL<br>REVENUE | CAPITAL<br>PROJECTS |               |
|-------------------------------|---------------|--------------|-----------------|--------------------|---------------------|---------------|
| CASH AND INVESTMENTS          | FUND          | FUND         | FUND            | FUNDS              | FUND                | TOTAL         |
| Unrestricted:                 |               |              |                 |                    |                     |               |
| Cash for operations           | \$ 18,896,492 | \$11,463,122 |                 |                    | \$-                 | \$ 30,359,614 |
| Restricted:                   |               |              |                 |                    |                     |               |
| Tourism                       |               |              |                 | 511,450            |                     | 511,450       |
| Court security and technology | 938           |              |                 |                    |                     | 938           |
| Rose Hill PID                 |               |              |                 | 723,354            |                     | 723,354       |
| Customer Deposits             |               | 797,923      |                 |                    |                     | 797,923       |
| Park                          | 8,997         |              |                 |                    |                     | 8,997         |
| Debt service                  |               |              | 1,139,262       |                    |                     | 1,139,262     |
| Capital Projects              |               |              |                 |                    |                     |               |
| Water and sewer improvements  |               | -            |                 | 7,977,241          |                     | 7,977,241     |
|                               |               |              |                 |                    |                     |               |
| TOTAL CASH AND INVESTMENTS    | \$ 18,906,427 | \$12,261,045 | \$ 1,139,262    | \$ 9,212,045       | \$-                 | \$ 41,518,779 |